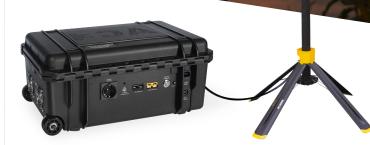

**Contact us** 

contact@ace-energy.fr +33 (0)4 79 61 70 00

E-CASE AN **ALL-IN-ONE SOLUTION FOR ENERGY** INDEPENDENCE **ANYWHERE YOU** ARE

Specialists in **energy independence** 

The E-Case is a portable energy suitcase that offers a mobile and non-polluting power solution.

Designed for the most demanding tasks, it provides a reliable source of energy that is always available.

Easy to transport, it will be suitable for all your work sites and events.

## POWERFUL AND CONVENIENT

- 2 kWh of onboard energy
- Wheels and integrated handle
- Integrated BMS, managing charging, discharging, and active protections

NO NUISANCE
NO CO2 EMISSIONS
CUSTOMER SERVICE
IN FRANCE