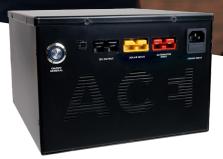

# T6-BOX

Fits under the seat of a T6

- 1280 Wh autonomy
- (+) Ultra compact
- Charge via alternator and solar 25A
- + Quick and easy installation

Dimensions: 27 x 19 x 18 cm

Dimensions: 28 x 25 x 17 cm

Dimensions: 35 x 37 x 21 cm