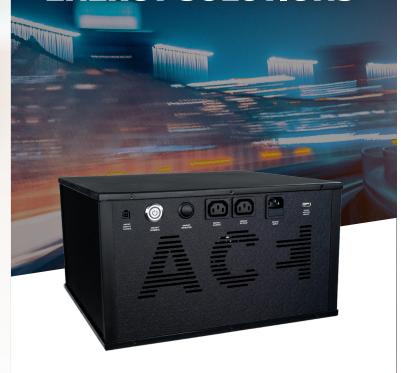

# E-BOX

The all-in-one energy solution

- 1536 Wh autonomy
- (+) Charge via 50A alternator
- GRID charge 20A
- MPPT Solar charge 20A
- Integrated converter
  1500W or 2000W with
  power source prioritization

Dimensions: 27 x 19 x 18 cm

Dimensions: 28 x 25 x 17 cm

Dimensions: 35 x 37 x 21 cm