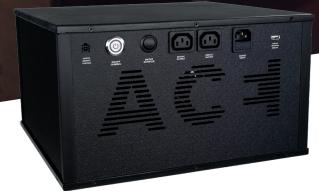

# E-BOX

The all-in-one energy solution

- 1536 Wh autonomy
- (+) Charge via 50A alternator
- GRID charge 20A
- MPPT Solar charge 20A
- Integrated converter
  1500W or 2000W with
  power source prioritization