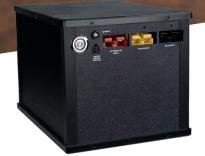

# E-BOX LITE

The most compact of our E-Box

- 1280 Wh autonomy
- (+) Robust metal case
- Charge via alternator and solar 25A
- GRID charge 20A
- Quick and easy installation

Dimensions: 27 x 19 x 18 cm

Dimensions: 28 x 25 x 17 cm

Dimensions: 35 x 37 x 21 cm