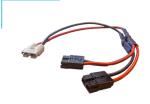

**Anderson Y adapter** allows doubling the 12V output.

Sold separately

Compatible with our DC/AC converters up to 1200W.

Sold separately