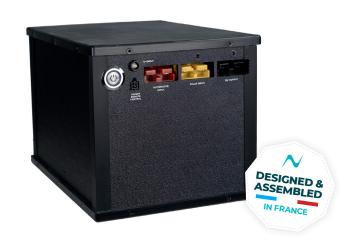

## Description

> Specially designed to fit under the driver's or passenger's seat of a T6 camper van, the T6-Box is our most compact energy solution. Equipped with an integrated LiFePO4 battery, it provides you with just the right amount of energy and accompanies you wherever you go.

## **Features**

- More powerful and longer-lasting Provides twice as much power as a lead battery while maintaining a high energy capacity. Up to 4000 cycles at 0.5 C charge and discharge.
- > Rolling charge Contains a 25A DC-DC charger, allowing for on-the-go charging directly from your vehicle's battery.
- Solaire charger Contains a 25A MPPT solar charger, allowing charging by connecting only photovoltaic panels.
- Communication
   Control the battery charging level and status
   via a dedicated mobile app.